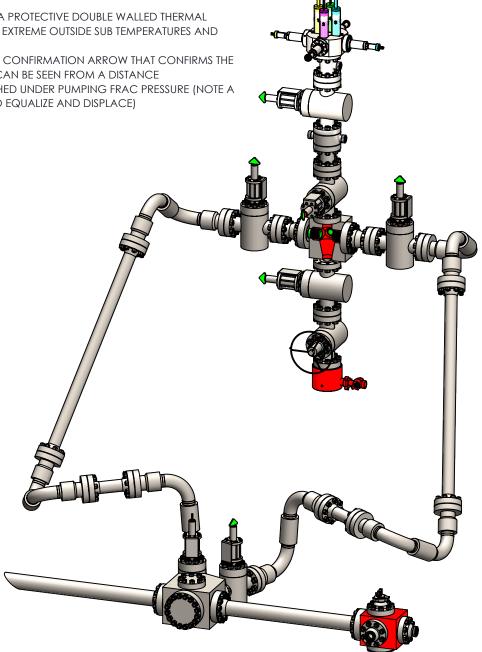

## **FEATURES AND SPECIFICATIONS:**

- CAPABLE OF LOADING AND DEPLOYING UP TO 5 DART, BALLS, OR A COMBINATION OF BOTH
- THE CARTRIDGES CAN BE LOADED WITH A COMBINATION OF 4" OR 5" DARTS PLUS PACKER BALLS
- CARTRIDGE FULLY SECURES EACH DART SEPARATELY
- DARTS ARE FULLY VISIBLE VIA A COLOUR CODED AND NUMBERED CARRIER
- EACH INDIVIDUAL DART IS FULLY ENCASED AND FULLY PROTECTED FROM THE **ELEMENTS**
- THE ENCASED DART IS STORED IN A PROTECTIVE DOUBLE WALLED THERMAL CAPSULE THAT INSULATES IT FROM EXTREME OUTSIDE SUB TEMPERATURES AND MOISTURE
- THE PROTECTIVE TUBE INCLUDES A CONFIRMATION ARROW THAT CONFIRMS THE DART HAS BEEN DEPLOYED THAT CAN BE SEEN FROM A DISTANCE