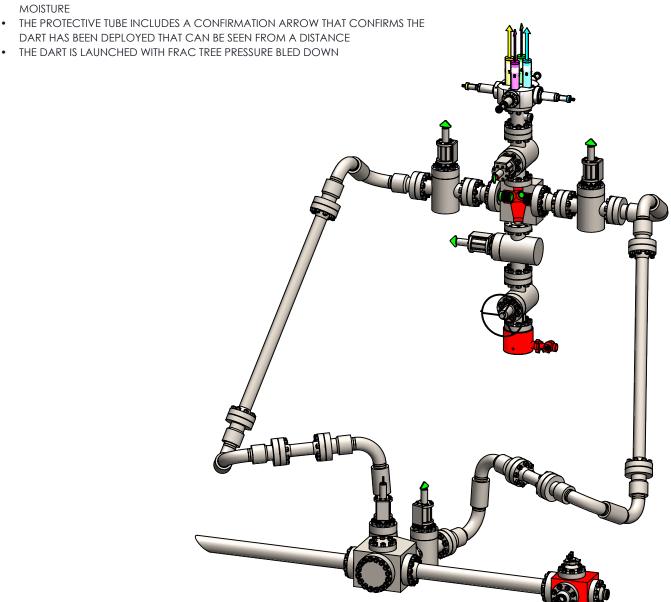

## **FEATURES AND SPECIFICATIONS:**

- CAPABLE OF LOADING AND DEPLOYING UP TO 5 DART, BALLS, OR A
  COMBINATION OF BOTH
- THE CARTRIDGES CAN BE LOADED WITH A COMBINATION OF 4" OR 5" DARTS PLUS PACKER BALLS
- CARTRIDGE FULLY SECURES EACH DART SEPARATELY
- DARTS ARE FULLY VISIBLE VIA A COLOUR CODED AND NUMBERED CARRIER HOUSING
- EACH INDIVIDUAL DART IS FULLY ENCASED AND FULLY PROTECTED FROM THE ELEMENTS
- THE ENCASED DART IS STORED IN A PROTECTIVE DOUBLE WALLED THERMAL
  CAPSULE THAT INSULATES IT FROM EXTREME OUTSIDE SUB TEMPERATURES AND
  MOISTLIFE

## **FEATURES AND SPECIFICATIONS:**

- CAPABLE OF LOADING AND DEPLOYING UP TO 5 DART, BALLS, OR A COMBINATION OF BOTH
- THE CARTRIDGES CAN BE LOADED WITH A COMBINATION OF 4" OR 5" DARTS PLUS PACKER BALLS
- CARTRIDGE FULLY SECURES EACH DART SEPARATELY
- DARTS ARE FULLY VISIBLE VIA A COLOUR CODED AND NUMBERED CARRIER
- EACH INDIVIDUAL DART IS FULLY ENCASED AND FULLY PROTECTED FROM THE **ELEMENTS**
- THE ENCASED DART IS STORED IN A PROTECTIVE DOUBLE WALLED THERMAL CAPSULE THAT INSULATES IT FROM EXTREME OUTSIDE SUB TEMPERATURES AND MOISTURE
- THE PROTECTIVE TUBE INCLUDES A CONFIRMATION ARROW THAT CONFIRMS THE DART HAS BEEN DEPLOYED THAT CAN BE SEEN FROM A DISTANCE